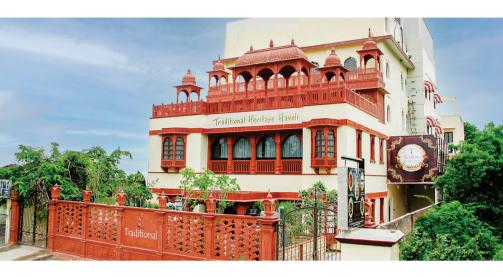

# WelcomHeritage Traditional Haveli, Jaipur

AC-4 (C), Gayatri Marg, Sawai Jai Singh Highway, Bani Park, Jaipur, Rajasthan - 302016, India

WelcomHeritage Traditional Haveli Hotel is situated close to the Jaipur Railway Station and Jaipur Airport. It was constructed in the late 1940's by Rai Sahib Laxmi Pati Singhania. It was sold to Badiyal Thakur, who partially used the Haveli to welcome his guests before converting it into a hotel, which is an amalgamation of rich Indian culture and modern comforts.